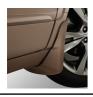

0.7

0.7

0.7

**VRV - SPLASH GUARDS - DARK ARGENT** 

Molded Splash Guards / Splash Guards - Front Molded, Argent

Molded Splash Guards / Splash Guards - Rear Molded, Argent

**VRV - SPLASH GUARDS - DARK COCOA ASH** 

Molded Splash Guards / Splash Guards - Front Molded, Cocoa Ash

Molded Splash Guards / Splash Guards - Rear Molded, Cocoa Ash

**VRV - SPLASH GUARDS - SATIN NICKEL** 

Molded Splash Guards / Splash Guards - Front Molded, Satin Nickel