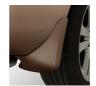

0.7

0.7

0.7

**VRV - SPLASH GUARDS - DARK ARGENT** 

Molded Splash Guards / Splash Guards - Front Molded, Argent

Molded Splash Guards / Splash Guards - Rear Molded, Argent

**VRV - SPLASH GUARDS - DARK COCOA ASH** 

Molded Splash Guards / Splash Guards - Front Molded, Cocoa Ash

Molded Splash Guards / Splash Guards - Rear Molded, Cocoa Ash

**VRV - SPLASH GUARDS - SATIN NICKEL** 

Molded Splash Guards / Splash Guards - Front Molded, Satin Nickel