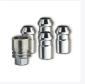

SFE - WHEEL LOCKS - DECORATIVE LPO Price Install Time:

Wheel Lock Kit / Wheel Lock Kit, Chrome

SFE - WHEEL LOCKS - NON DECORATIVE

LPO Price \$60 Install Time: 0.2

Image not found.

Wheel Lock Kit / Wheel Lock Kit - Requires Lug Nut Cap (4 Nuts, 1 Key)